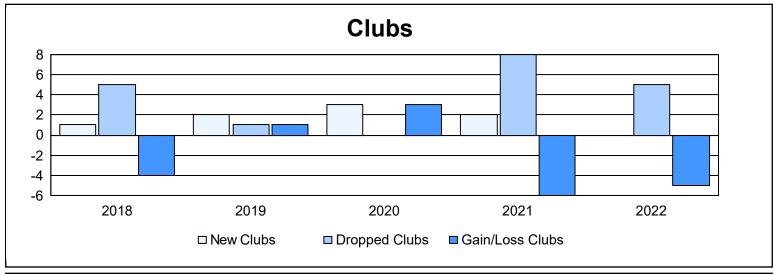

District 415 As of June 2022 Cumulative

| Year      | New<br>Clubs | Dropped<br>Clubs | Gain/<br>Loss<br>Clubs | New<br>Members | Charter<br>Members | Reinstate<br>Members | Transfer<br>Members | Total<br>Member<br>Added | Total<br>Members<br>Dropped | Gain/<br>Loss<br>Members |
|-----------|--------------|------------------|------------------------|----------------|--------------------|----------------------|---------------------|--------------------------|-----------------------------|--------------------------|
| 2017-2018 | 1            | 5                | -4                     | 30             | 21                 | 1                    | 2                   | 54                       | 176                         | -122                     |
| 2018-2019 | 2            | 1                | 1                      | 29             | 51                 | 1                    | 2                   | 83                       | 87                          | -4                       |
| 2019-2020 | 3            | 0                | 3                      | 31             | 69                 | 2                    | 3                   | 105                      | 75                          | 30                       |
| 2020-2021 | 2            | 8                | -6                     | 24             | 69                 | 10                   | 4                   | 107                      | 140                         | -33                      |
| 2021-2022 | 0            | 5                | -5                     | 41             | 13                 | 11                   | 6                   | 71                       | 136                         | -65                      |
| Average   | 2            | 4                | -2                     | 31             | 45                 | 5                    | 3                   | 84                       | 123                         | -39                      |